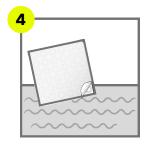

Line mat up with your desired location, ensuring the adhesive is evenly distributed along the mats under side. Press firmly onto the surface and allow to dry for four hours.