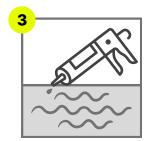

Apply Sika Dur 31 as a thinly spread layer or Hilti RE100 adhesive in this zigzags directly to surface. Make sure the full area for the mats is covered.

Peel film from the back of your tactile mat to expose the sticker back. Be sure not to allow anything to adhere to the mat prior to installation.